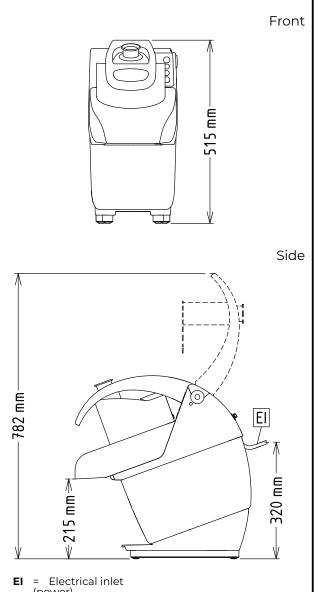

# Vegetable Slicer - TRS Vegetable Slicer - 1 Speed 500W

| Electric                                                                                             |                                                                                 |
|------------------------------------------------------------------------------------------------------|---------------------------------------------------------------------------------|
| Supply voltage:<br>600420 (DTRSY1VI)<br>600422 (DTRSY1V3I)<br>Electrical power max.:<br>Total Watts: | 220-240 V/1N ph/50 Hz<br>200-240/380-440 V/3<br>ph/50/60 Hz<br>0.5 kW<br>0.5 kW |
| Capacity:                                                                                            |                                                                                 |
| Performance (up to):                                                                                 | 550 kg/hour                                                                     |
| Key Information:                                                                                     |                                                                                 |
| External dimensions,<br>Width:<br>External dimensions.                                               | 252 mm                                                                          |
| Depth:                                                                                               | 500 mm                                                                          |
| External dimensions,<br>Height:<br>Shipping weight:                                                  | 515 mm<br>24 kg                                                                 |
|                                                                                                      | -                                                                               |

EI = Electrical inlet (power)

Vegetable Slicer TRS Vegetable Slicer - 1 Speed - 500W

The company reserves the right to make modifications to the products without prior notice. All information correct at time of printing.