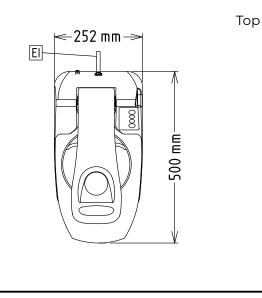

# Vegetable Slicer - TRS Vegetable Slicer - 1 Speed 500W

| Electric                                                                                             |                                                                                 |
|------------------------------------------------------------------------------------------------------|---------------------------------------------------------------------------------|
| Supply voltage:<br>600420 (DTRSY1VI)<br>600422 (DTRSY1V3I)<br>Electrical power max.:<br>Total Watts: | 220-240 V/1N ph/50 Hz<br>200-240/380-440 V/3<br>ph/50/60 Hz<br>0.5 kW<br>0.5 kW |
| Capacity:                                                                                            |                                                                                 |
| Performance (up to):                                                                                 | 550 kg/hour                                                                     |
| Key Information:                                                                                     |                                                                                 |
| External dimensions,<br>Width:<br>External dimensions.                                               | 252 mm                                                                          |
| Depth:                                                                                               | 500 mm                                                                          |
| External dimensions,<br>Height:<br>Shipping weight:                                                  | 515 mm<br>24 kg                                                                 |
|                                                                                                      | -                                                                               |

EI = Electrical inlet (power)

Vegetable Slicer TRS Vegetable Slicer - 1 Speed - 500W

The company reserves the right to make modifications to the products without prior notice. All information correct at time of printing.